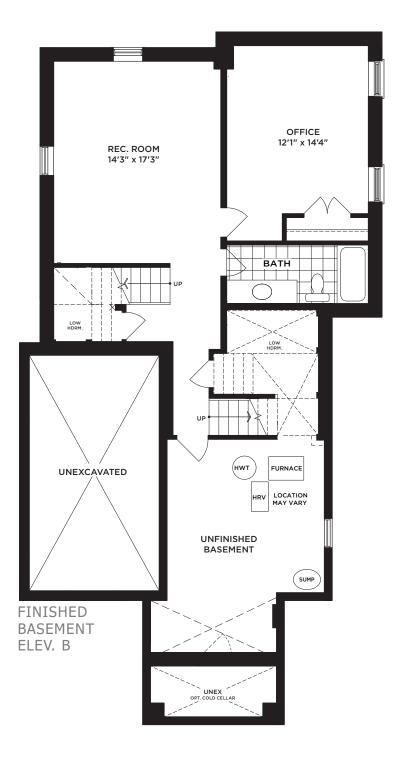

## THE HAYDEN

LOT 8 - ELEV. B | 3,125 SQ. FT. (INCLUDES 637 SQ. FT. OF FINISHED BASEMENT)

Materials, specifications, and floor plans are subject to change without notice. Stair configurations, layout, and that all basement mechanical, rough-ins and sump location are subject to change without notice at the builders discretion. All renderings are artist concept. All floor plans are approximate dimensions. Front porches and stairs may require steps and/or railings pending final grading. Number of interior stair risers, winders and configuration subject to change without notice. Window sizing ,configuration and spacing subject to change. Floor plans represent only one elevation and may be reversed subject to grading. Site may be subject to review and may change without notice. Actual usable floor space may vary from the stated floor area. Square footage Includes open space. E. & 0.E.