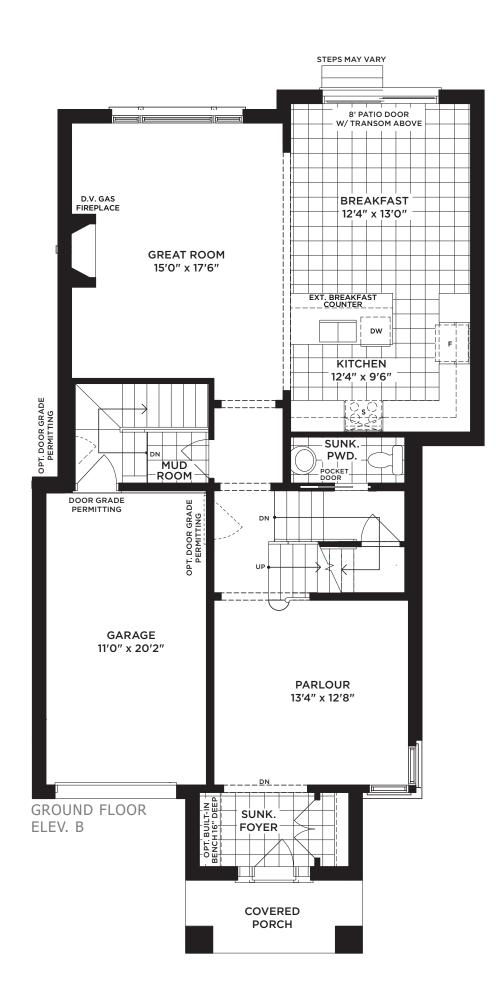

## THE HAYDEN

LOT 8 - ELEV. B | 3,125 SQ. FT. (INCLUDES 637 SQ. FT. OF FINISHED BASEMENT)

Materials, specifications, and floor plans are subject to change without notice. Stair configurations, layout, and that all basement mechanical, rough-ins and sump location are subject to change without notice at the builders discretion. All renderings are artist concept. All floor plans are approximate dimensions. Front porches and stairs may require steps and/or railings pending final grading. Number of interior stair risers, winders and configuration subject to change without notice. Window sizing ,configuration and spacing subject to change. Floor plans represent only one elevation and may be reversed subject to grading. Site may be subject to review and may change without notice. Actual usable floor space may vary from the stated floor area. Square footage Includes open space. E. & 0.E.