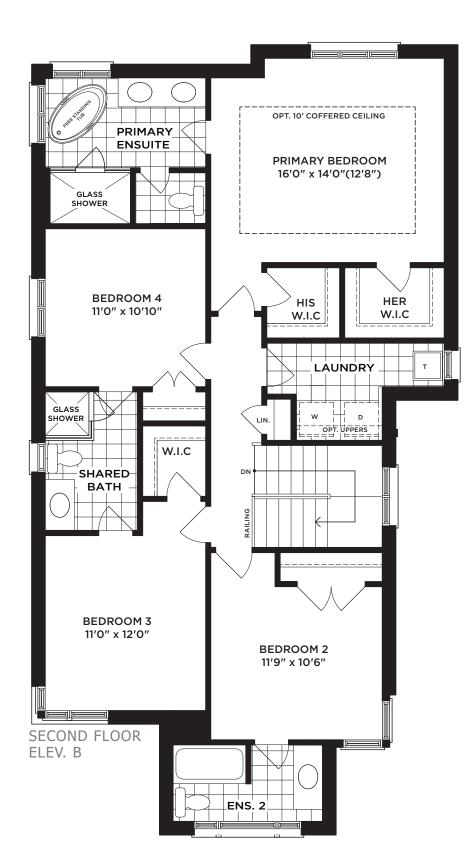

## THE HAYDEN

LOT 8 - ELEV. B | 3,125 SQ. FT. (INCLUDES 637 SQ. FT. OF FINISHED BASEMENT)

Materials, specifications, and floor plans are subject to change without notice. Stair configurations, layout, and that all basement mechanical, rough-ins and sump location are subject to change without notice at the builders discretion. All renderings are artist concept. All floor plans are approximate dimensions. Front porches and stairs may require steps and/or railings pending final grading. Number of interior stair risers, winders and configuration subject to change without notice. Window sizing ,configuration and spacing subject to change. Floor plans represent only one elevation and may be reversed subject to grading. Site may be subject to review and may change without notice. Actual usable floor space may vary from the stated floor area. Square footage Includes open space. E. & 0.E.